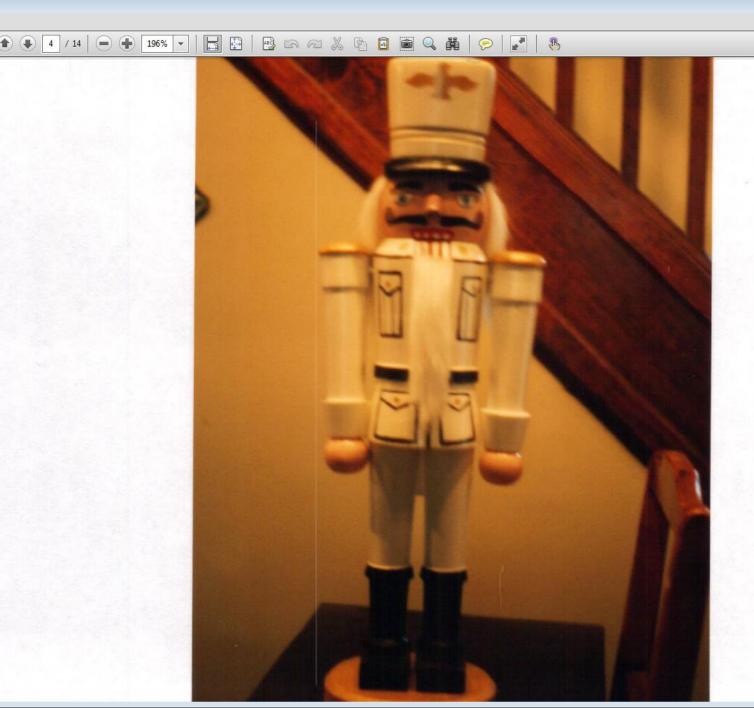

#### SOLDIER NUTCRACKER

White with gold and black accents. Hair and beard are white.