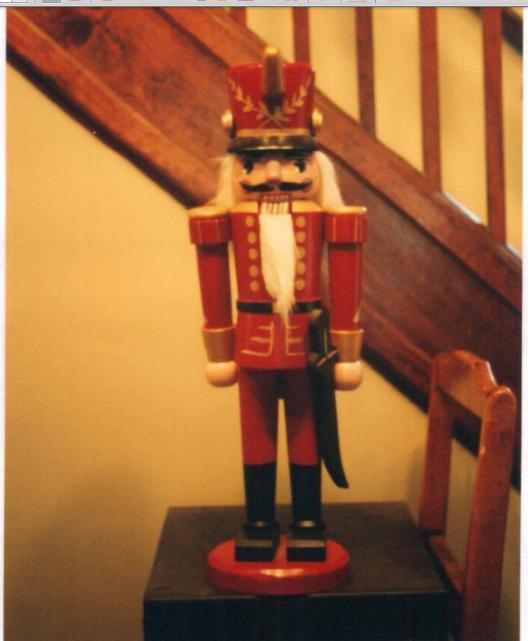

#### RED SOLDIER NUTCRACKER

Red with gold and black accents, also has a black sword. Hair and beard are white.