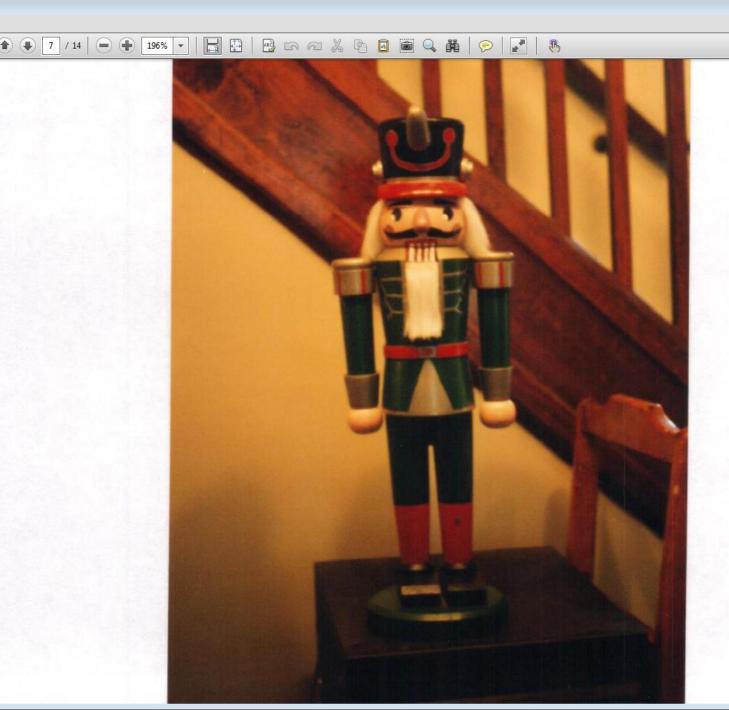

## GREEN SOLDIER NUTCRACKER

Green with red, silver and black accents. Hair and beard are white.