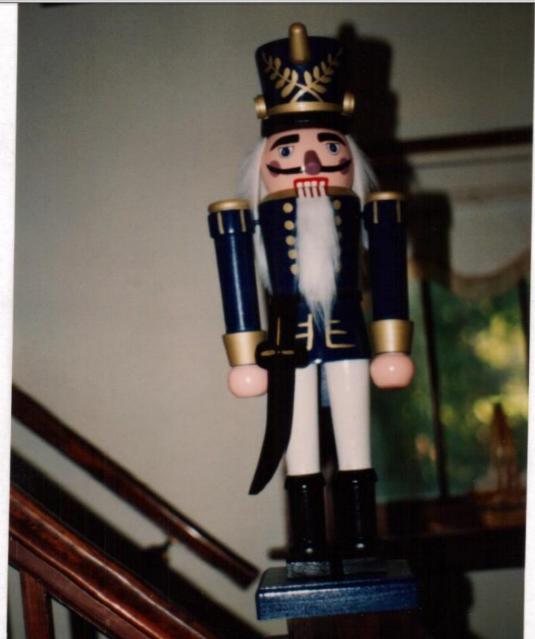

#### BLUE NUTCRACKER

Dark blue with gold and black accents, also with a black sword. Hair and beard are white.