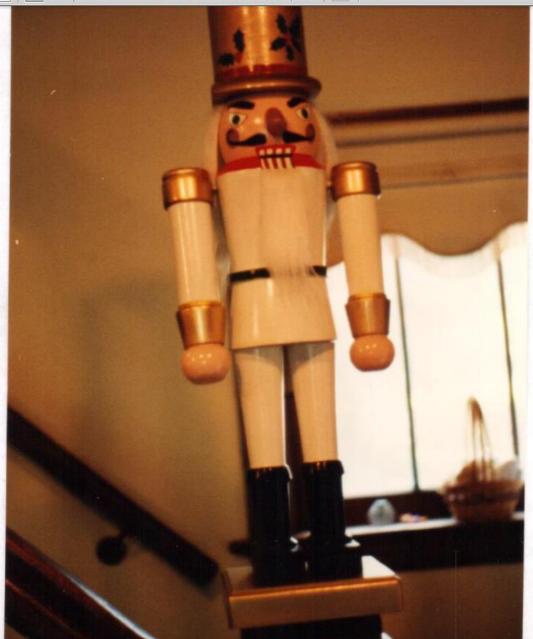

## HOLLY NUTCRACKER IN WHITE

Gold hat with holly, and trim is in gold and black. Hair and beard are white.

## HOLLY NUTCRACKER IN WHITE

White with gold hat displaying holly, and trim in gold and black. Hair and beard are white.