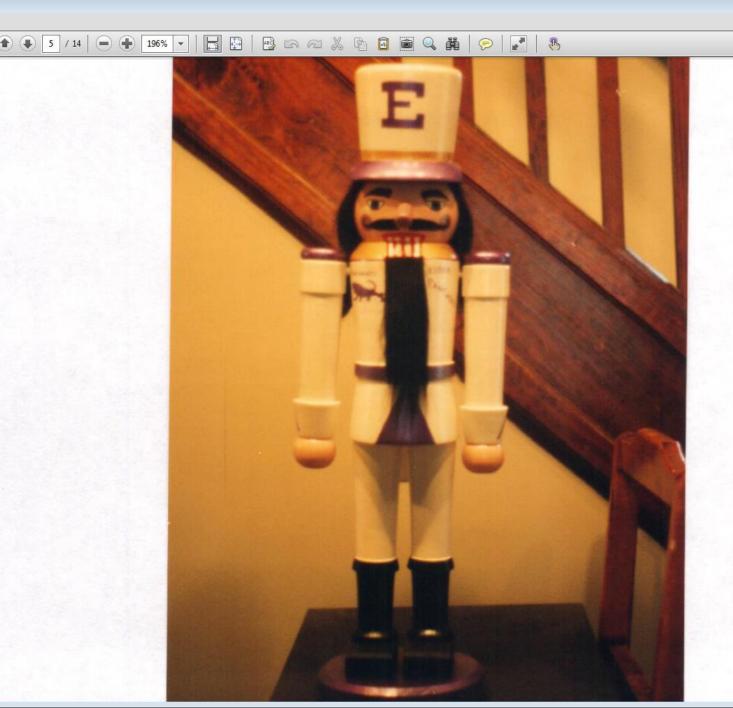

## HIGH SCHOOL NUTCRACKER

White with purple and black accents. Hair and beard are black.