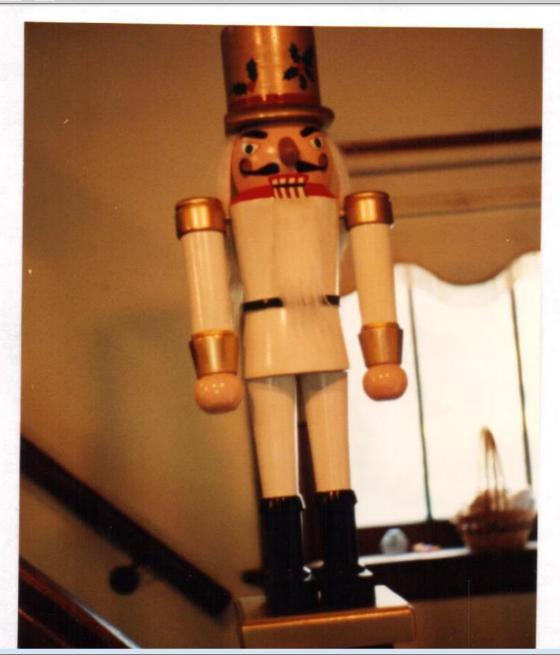

## HOLLY NUTCRACKER IN WHITE

Gold hat with holly, and trim is in gold and black. Hair and beard are white.

## HOLLY NUTCRACKER IN WHITE

White with gold hat displaying holly, and trim in gold and black. Hair and beard are white.