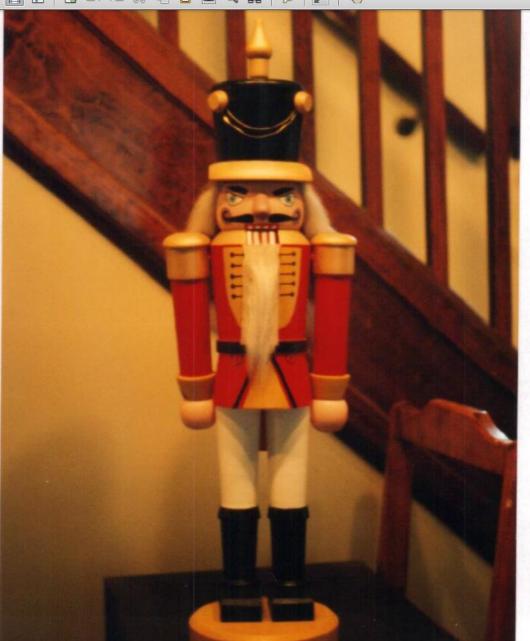

#### RED SOLDIER NUTCRACKER

Red with gold and black accents, also has a black sword. Hair and beard are white.