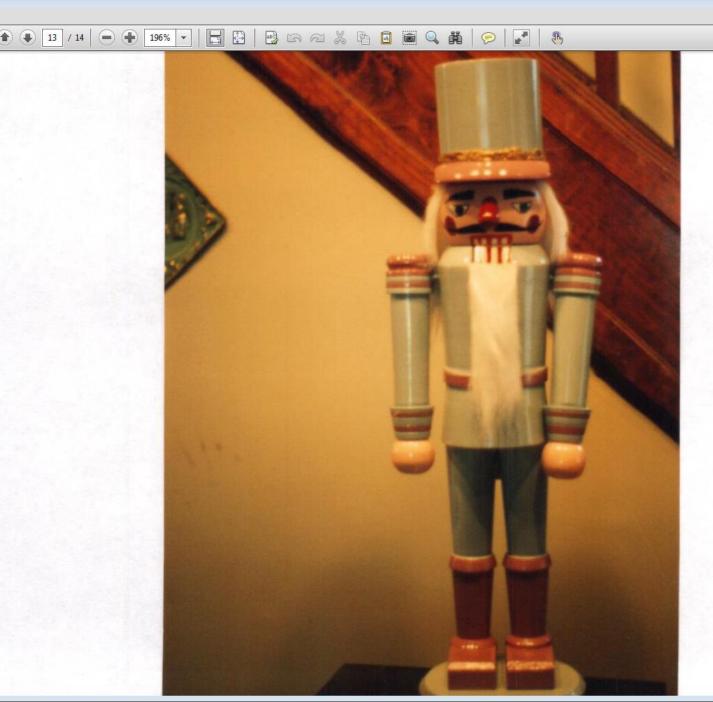

## LIGHT BLUE NUTCRACKER

Light blue with mauve accents. Hair and beard are white.