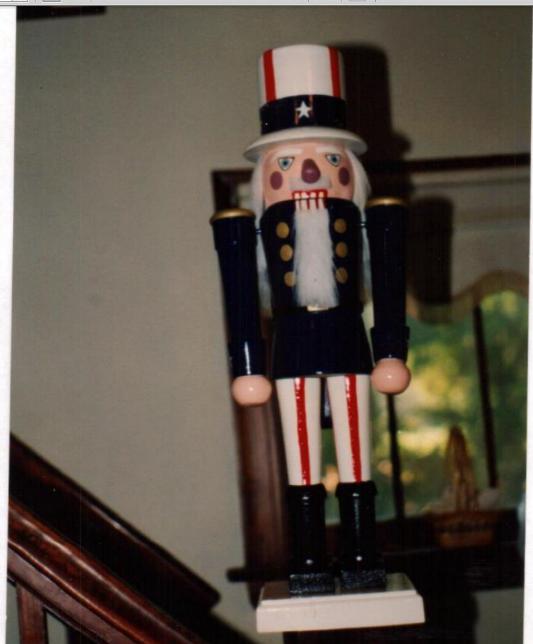

#### PATRIOTIC NUTCRACKER

Red, white and blue with gold accents. Hair and beard are white.