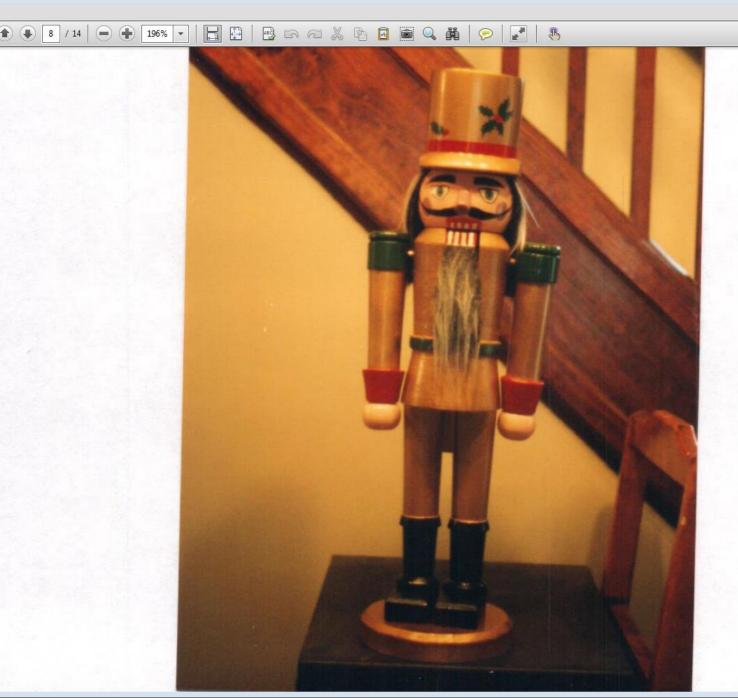

## HOLLY NUTCRACKER IN GOLD

Gold with holly hat, and red and green accents. Hair and beard are gray/black.