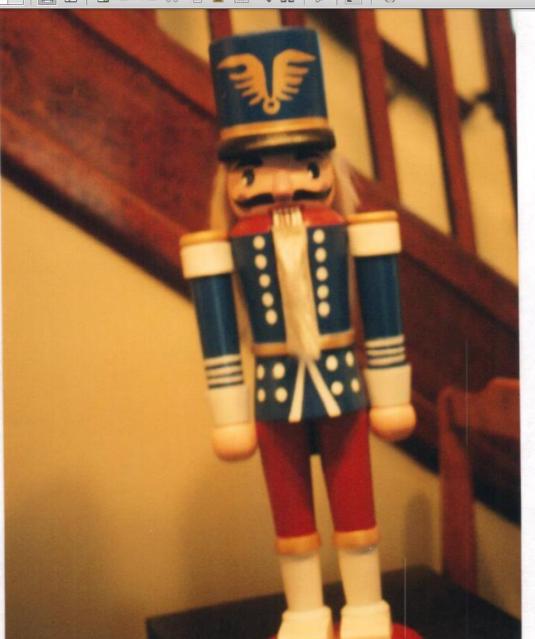

#### BLUE NUTCRACKER

Blue with white and red accents. Hair and beard are white.