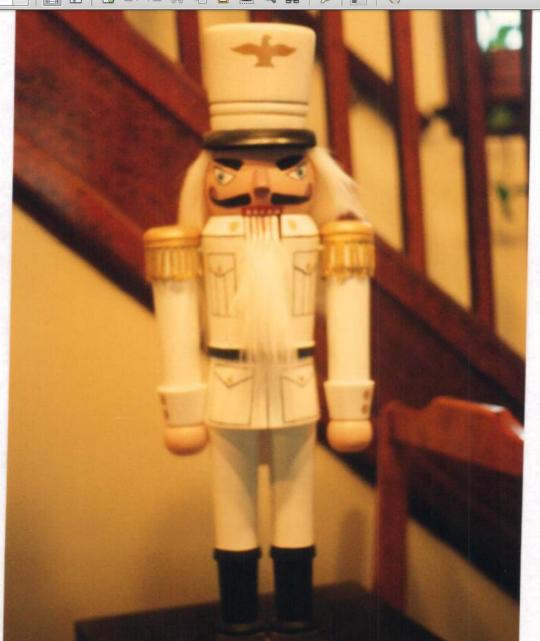

#### SOLDIER NUTCRACKER

White with gold and black accents. Hair and beard are white.