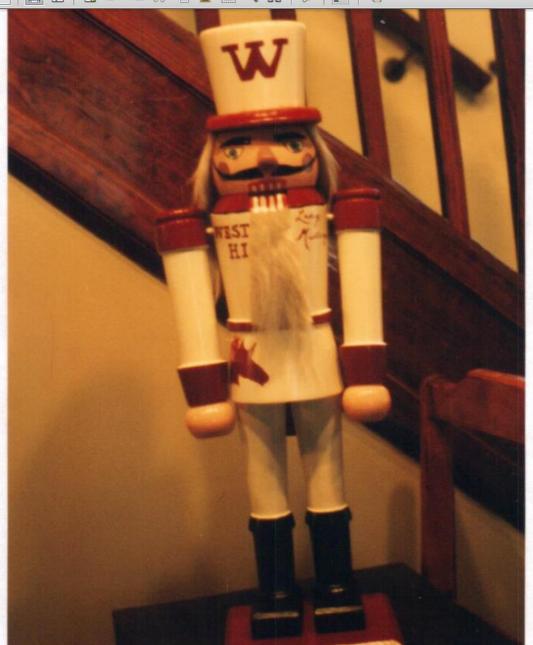

## HIGH SCHOOL NUTCRACKER

White with purple and black accents. Hair and beard are black.